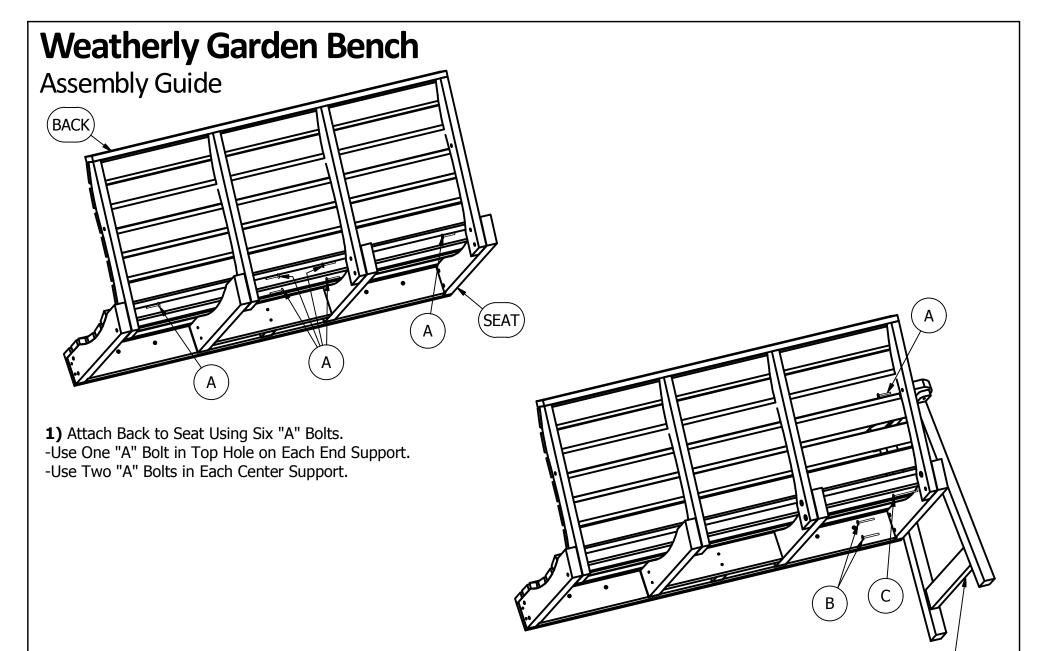

## **Weatherly Garden Bench**

**Assembly Guide** 

## **INCLUDED TOOLS**

5/32" HEX KEY

1) Attach Back To Seat Using Six "A" Bolts as Shown.

For information on Care and Cleaning or to register your *highwood*® product, please visit www.highwood-usa.com.

BENW3/4 10.31.2016 PAGE 1 OF 2