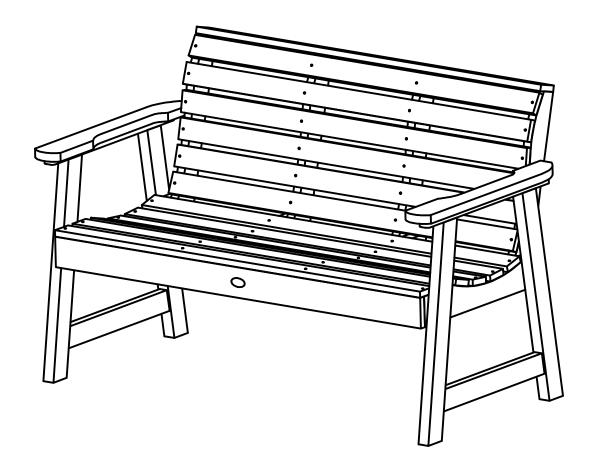

## **Weatherly Garden Bench**

**Assembly Guide** 



## **HARDWARE**







## **IMPORTANT!**

DO NOT fully tighten the bolts until all bolts are started. Once all bolts are inserted, go back & tighten all the bolts.

Retain these instructions for future reference

## **INCLUDED TOOLS**

5/32" HEX KEY

1) Attach Back To Seat Using Six "A" Bolts as Shown.



For information on Care and Cleaning or to register your *highwood*® product, please visit www.highwood-usa.com.

BENW3/4 10.31.2016 PAGE 1 OF 2





3) Repeat on Other Side.



For information on Care and Cleaning or to register your *highwood*® product, please visit www.highwood-usa.com.

BENW3/4 10.31.2016 PAGE 2 OF 2

LEG ASSEMBLY